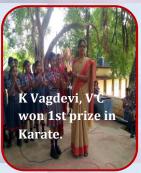

#### OUTSTANDING PERFORMERS OF OLYMPIADS

| SUBJECT | BRONZE                   | SILVER               | GOLD                             | SELECTED FOR LEVEL II          |
|---------|--------------------------|----------------------|----------------------------------|--------------------------------|
|         | TANSY - IV B             | Y TEEKSHITHA - IV E  | G LAASYA PRIYA - III D           | LAASYA PRIYA III D             |
| ENGLISH | P BALAJI PREKSHA - III D | ISHAAN INGLE - III D | SV K SANKEERTHANA - IV A         | SRI HASHA V D                  |
|         |                          |                      | SRI HARSHA - V D                 |                                |
|         | MANASWINI - III A        | HITASREE - III D     | ISHAAN - III D                   |                                |
| MATHS   | SHAKTHI - IV C           | PRANIL - IV D        | CH AKSHAY - IV E                 |                                |
|         | K SRIHARSHA - V D        | ADITI MALIK - V B    | KASTURI VAGDEVI - V C            | NIL                            |
|         |                          |                      | HASITHA SKANDHA CHITTURI - III A |                                |
| EVS     | M SRI HARSHA - IV E      | R SAMPRADA -IV D     | YERRAMSETTI VENKATA SAI - IV D   |                                |
| Acaron  | ADITI MALIK - V B        | G SATYAVISHNU - V E  | V RITHVIK - VC                   | YERRAMSETTI VENKATA SAI - IV [ |