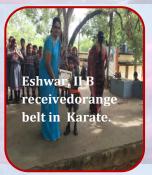

#### OUTSTANDING PERFORMERS OF OLYMPIADS

| SUBJECT | BRONZE                   | SILVER               | GOLD                             | SELECTED FOR LEVEL II          |
|---------|--------------------------|----------------------|----------------------------------|--------------------------------|
|         | TANSY - IV B             | Y TEEKSHITHA - IV E  | G LAASYA PRIYA - III D           | LAASYA PRIYA III D             |
| ENGLISH | P BALAJI PREKSHA - III D | ISHAAN INGLE - III D | SV K SANKEERTHANA - IV A         | SRI HASHA V D                  |
|         |                          |                      | SRI HARSHA - V D                 |                                |
|         | MANASWINI - III A        | HITASREE - III D     | ISHAAN - III D                   |                                |
| MATHS   | SHAKTHI - IV C           | PRANIL - IV D        | CH AKSHAY - IV E                 |                                |
|         | K SRIHARSHA - V D        | ADITI MALIK - V B    | KASTURI VAGDEVI - V C            | NIL                            |
|         |                          |                      | HASITHA SKANDHA CHITTURI - III A |                                |
| EVS     | M SRI HARSHA - IV E      | R SAMPRADA -IV D     | YERRAMSETTI VENKATA SAI - IV D   |                                |
| Acaron  | ADITI MALIK - V B        | G SATYAVISHNU - V E  | V RITHVIK - VC                   | YERRAMSETTI VENKATA SAI - IV [ |