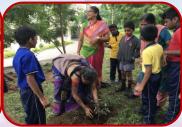

## CUBS & BULBULS

ART & CRAFT CLUB

GARDENING CLUB

GAMES, SPORTS AND YOGA

Class Magazine - A Platform to Express

Clubs for the year 2019 -20

| S.NO | NAME OF THE CLUB | TEACHER INCHARGE |  |
|------|------------------|------------------|--|
| 1    | Cultural club    | Mrs. Rangamani   |  |
| 2    | Literary club    | Mrs. Ruth viola  |  |
| 3    | Art & craft club | Mrs. Elizabeth   |  |
| 4    | Gardening        | Mrs. Hamsaveni   |  |
| 5    | Games and sports | Mr. Srinivas     |  |
| 6    | Cubs and bulbuls | Mrs. Usha rani   |  |