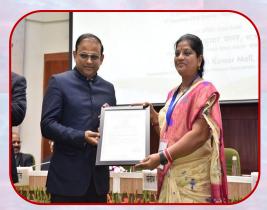

## Teacher Achiever: Mrs V. Jyotsna Rani - Recipient of KVS National Innovation Award

The Project on "ALL EARS-NO LEARNING FEARS" is an effort to enable learning among students by developing active listening skill which enhanced their speaking, reading and writing skills leading to enhanced academic performance. The project has enabled the teacher receive KVS Innovation and Experimentation Award.