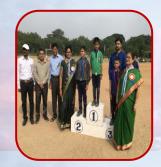

## **SRP Regional Workshop**

**Story Telling Demo** 

**Vedic Mathematics** 

**Fire Safety Demo** 

**Cluster level CMP Competitions** 

| CMP CLUSTER LEVEL MINI SPORTS 2019 |                            |                     |             |          |  |
|------------------------------------|----------------------------|---------------------|-------------|----------|--|
| WINNERS LIST                       |                            |                     |             |          |  |
| S NO                               | EVENT NAME                 | PARTICIPANT DETAILS | CLASS & SEC | POSITION |  |
|                                    |                            | YUVARAJ K           | V B         |          |  |
|                                    |                            | P SATHVIK REDDY     | VA          |          |  |
|                                    |                            | SUMIT KUMAR         | VA          |          |  |
|                                    |                            | K AKASH             | V A         |          |  |
| 1 KABADDI (BOYS)                   | RISHU GUPTA                | V C                 |             |          |  |
|                                    | KABADDI                    | SARTHAK KUMAR       | VC          | Ш        |  |
|                                    | SHAIK RIYAZ                | VE                  | ""          |          |  |
|                                    |                            | B PRUDHVIRAJ        | V B         |          |  |
|                                    |                            | DAKSH               | VC          |          |  |
|                                    |                            | SHRAVAN KUMAR B     | V C         |          |  |
|                                    |                            | S DHANUSH RAMARAJU  | IV B        |          |  |
|                                    | CH OMKAR                   | III A               |             |          |  |
|                                    | 100 MTS                    | SARITA GEHLOT       | V D         |          |  |
| 2                                  | RUNNUNG<br>RACE(GIRLS)     | ASWINI              | IV C        |          |  |
|                                    | 4X40 RELAY<br>RACE (GIRLS) | SHIVANI             | VE          |          |  |
| 3                                  |                            | Y. TANUJA           | VA          | 11       |  |
|                                    |                            | MOKSHITAA           | VA          | "        |  |
|                                    |                            | ADITI MALIK         | V B         |          |  |