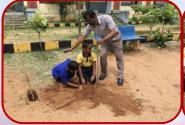

## CUBS & BULBULS

ART & CRAFT CLUB

GARDENING CLUB

GAMES, SPORTS AND YOGA

Class Magazine - A Platform to Express

Clubs for the year 2019 -20

| S.NO | NAME OF THE CLUB | TEACHER INCHARGE |  |
|------|------------------|------------------|--|
| 1    | Cultural club    | Mrs. Rangamani   |  |
| 2    | Literary club    | Mrs. Ruth viola  |  |
| 3    | Art & craft club | Mrs. Elizabeth   |  |
| 4    | Gardening        | Mrs. Hamsaveni   |  |
| 5    | Games and sports | Mr. Srinivas     |  |
| 6    | Cubs and bulbuls | Mrs. Usha rani   |  |