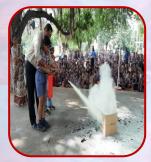

#### **ACTIVITIES CONDUCTED**

**Pusthakopahar** Welcome to Class I **Annual Day SRP Workshop** School level workshops **Investiture Ceremony Fire Safety Demo PTA Meeting s Plantation Drive Oral Hygiene Workshop** Hindi Pakhwada Fit India Plogging Run **Sports Day Excursions Baal Diwas Grandparents' Day** Class magazies **Cluster Level Competitions Cub-Bulbul Utsav** 

## **SRP Regional Workshop**

**Story Telling Demo** 

**Vedic Mathematics** 

**Fire Safety Demo** 

**Cluster level CMP Competitions** 

| CMP CLUSTER LEVEL MINI SPORTS 2019 |                            |                     |             |          |  |
|------------------------------------|----------------------------|---------------------|-------------|----------|--|
| WINNERS LIST                       |                            |                     |             |          |  |
| S NO                               | EVENT NAME                 | PARTICIPANT DETAILS | CLASS & SEC | POSITION |  |
|                                    |                            | YUVARAJ K           | V B         |          |  |
|                                    |                            | P SATHVIK REDDY     | VA          |          |  |
|                                    |                            | SUMIT KUMAR         | VA          |          |  |
|                                    |                            | K AKASH             | V A         |          |  |
| 1 KABADDI (BOYS)                   | RISHU GUPTA                | V C                 |             |          |  |
|                                    | KABADDI                    | SARTHAK KUMAR       | VC          | Ш        |  |
|                                    | SHAIK RIYAZ                | VE                  | ""          |          |  |
|                                    |                            | B PRUDHVIRAJ        | V B         |          |  |
|                                    |                            | DAKSH               | VC          |          |  |
|                                    |                            | SHRAVAN KUMAR B     | V C         |          |  |
|                                    |                            | S DHANUSH RAMARAJU  | IV B        |          |  |
|                                    | CH OMKAR                   | III A               |             |          |  |
|                                    | 100 MTS                    | SARITA GEHLOT       | V D         |          |  |
| 2                                  | RUNNUNG<br>RACE(GIRLS)     | ASWINI              | IV C        |          |  |
|                                    | 4X40 RELAY<br>RACE (GIRLS) | SHIVANI             | VE          |          |  |
| 3                                  |                            | Y. TANUJA           | VA          | 11       |  |
|                                    |                            | MOKSHITAA           | VA          | "        |  |
|                                    |                            | ADITI MALIK         | V B         |          |  |