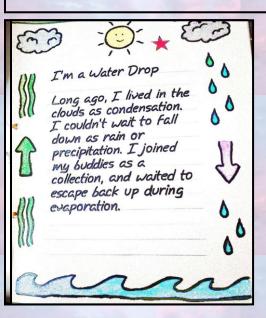

ते है |
जब क्लास में टीचर नहीं, तो खुद्ध टीचर बन जाते है |
काँपी पेंसिल लेकर, बस नाम लिखने लग जाते है |
खुद्ध तो हमेशा बातें करें, हमें चुप करवाते हैं |
अपनी तो बस गलती माफ़, हमें बिल चढाते हैं |
क्लास तो संभाल पते नहीं , बस चीखते और चिल्लाते है |
भगवान बचाए इन मॉनीटर से, इन्हें हमें नहीं चाहते है |



## Your Best

IV C

If you always try your best
Then you will never have to wonder
About what you could have done
If you'd summoned all your thunder.

And if your best was not as good as you hoped it would be, You still could say, "I gave today all that I had in me"

> -Aditya NArayan Singh III B

## हिन्दी पहेलियाँ

- आदित्य नारायण सिंघ , III बी

"काली - काली माँ लाल- लाल बच्चे जिधर जास माँ उधर जाएँ बच्चे " - ट्रेन " दो सुंदर लड़के दोनों एक रंग के एक बिछड़ जाए तो दूसरा काम न आये" - जूता